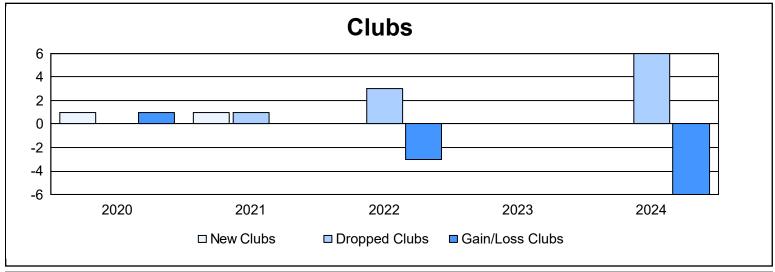

District 5M 10 As of June 2024 Cumulative

| Year      | New<br>Clubs | Dropped<br>Clubs | Gain/<br>Loss<br>Clubs | New<br>Members | Charter<br>Members | Reinstate<br>Members | Transfer<br>Members | Total<br>Member<br>Added | Total<br>Members<br>Dropped | Gain/<br>Loss<br>Members |
|-----------|--------------|------------------|------------------------|----------------|--------------------|----------------------|---------------------|--------------------------|-----------------------------|--------------------------|
| 2019-2020 | 1            | 0                | 1                      | 109            | 24                 | 6                    | 8                   | 147                      | 206                         | -59                      |
| 2020-2021 | 1            | 1                | 0                      | 102            | 72                 | 25                   | 2                   | 201                      | 207                         | -6                       |
| 2021-2022 | 0            | 3                | -3                     | 90             | 1                  | 5                    | 5                   | 101                      | 238                         | -137                     |
| 2022-2023 | 0            | 0                | 0                      | 122            | 3                  | 25                   | 3                   | 153                      | 158                         | -5                       |
| 2023-2024 | 0            | 6                | -6                     | 74             | 2                  | 32                   | 5                   | 113                      | 189                         | -76                      |
| Average   | 0            | 2                | -2                     | 99             | 20                 | 19                   | 5                   | 143                      | 200                         | -57                      |